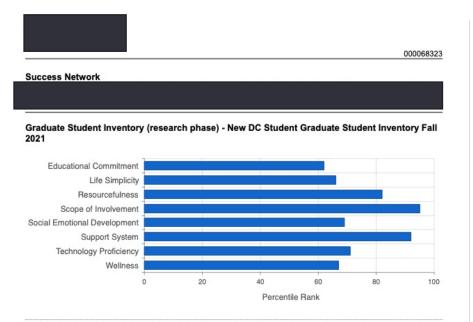

## **GSI Factor Definitions**

Educational Commitment - dedication to college and the value placed upon a college degree

Life Complexity - the level of external support, resources, and strategies that the individual has to draw from

Resourcefulness - ability to understand and pursue what is needed to be academically successful

Scope of Involvement - level of involvement across the institution, the community, and professional organizations

Social Emotional Development - ability to express their feelings and interact with others

Support System - support the individual perceives they have available to them while pursuing their education

Technology Proficiency - level of comfort with educational technology

Wellness - health, self-worth, confidence