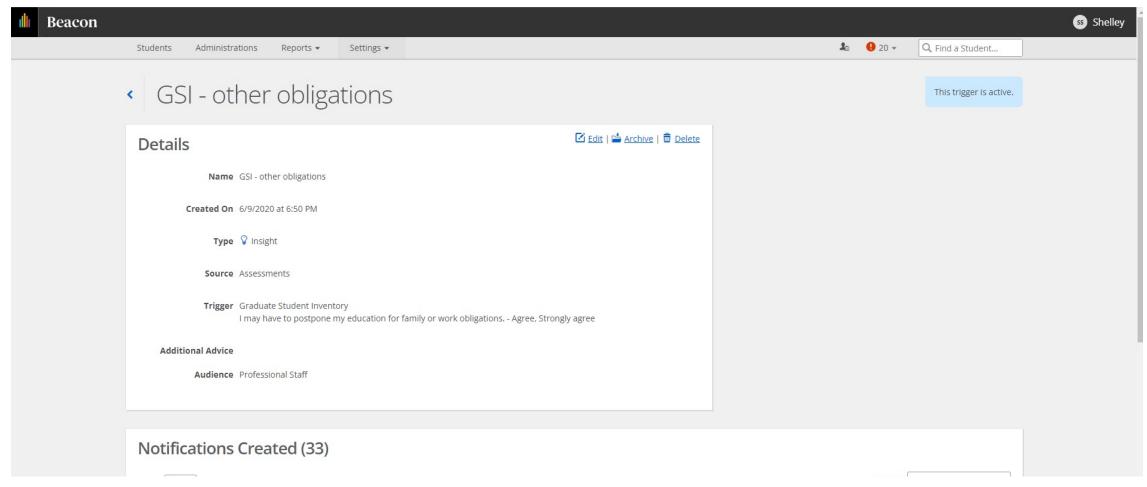

Commitment - dedication to college and the value placed upon a college degree

Life Complexity - the level of external support, resources, and strategies that the individual has to draw from

Resourcefulness - ability to understand and pursue what is needed to be academically successful

Scope of Involvement - level of involvement across the institution, the community, and professional organizations

Social Emotional Development - ability to express their feelings and interact with others

Support System - support the individual perceives they have available to them while pursuing their education

Technology Proficiency - level of comfort with educational technology

Wellness - health, self-worth, confidence



## Logan University GSI Use

### Analytics

Factor Breakdown





## Triggers







19/8/2521

Indeplaceble ID - O X

### 🖬 O C 😌 🖿 🦚 🏚 📕 🍕 💵 😫 😫 🛢

B 5-11 1

| Dino  |           | B F M  |      | 2-4-          |        |        |        |            | 5 - %.           | 1.12.2                | Conda         | real Formation | as \$1.777 |        | Ball.