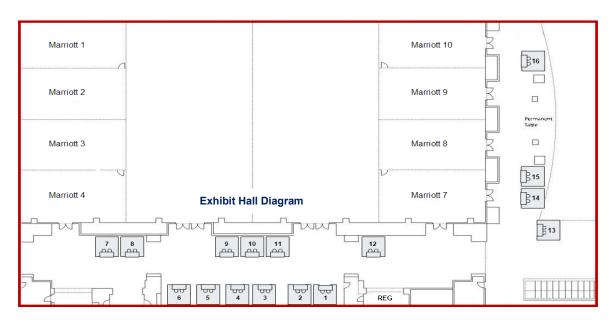

## **Exhibit Hall Information**

## Exhibit Hall Hours Monday, October 30, 2023, 7:00 a.m.–6:45 p.m. Tuesday, October 31, 2023, 7:00 a.m.–2:00 p.m. Marriott Foyers

| <b>Booth</b> | Exhibitors                                                                    |
|--------------|-------------------------------------------------------------------------------|
| 1            | National Survey of Student Engagement (NSSE)                                  |
| 2            | Knack                                                                         |
| 3            | Anthology                                                                     |
| 4            | Suitable                                                                      |
| 5            | HelioCampus                                                                   |
| 6            | eLumen                                                                        |
| 7            | EdVeu                                                                         |
| 8            | Remark Software – Gravic , Inc.                                               |
| 9            | Xitracs™ by Concord USA, Inc.                                                 |
| 10           | Weave                                                                         |
| 11           | Watermark                                                                     |
| 12           | Center for Assessment and Research Studies (CARS) at James Madison University |
| 13           | CourseNetworking (CN)                                                         |
| 14           | SegoEd                                                                        |
| 15           | ABET                                                                          |
| 16           | American Association of Colleges & Universities (AAC&U)                       |